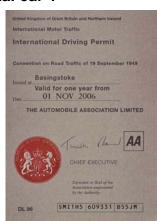

### 5. Do I need a special driving licence to rent and drive a rental car?

Yes, there is strict rules in the UAE, you need an international driving permission/permit. Pls. check with your local automobile federation.