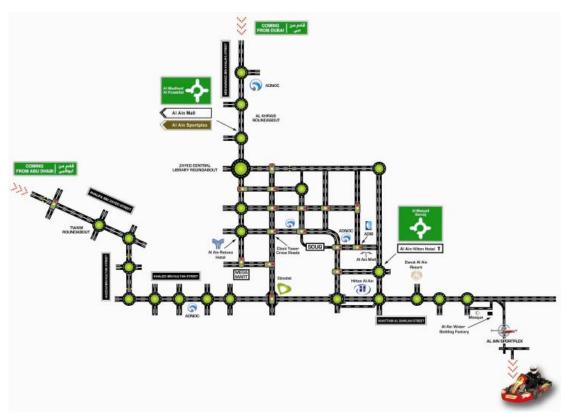

**Length**: 1395 m / 4578 ft

**Width:** 8-10 m / 26,3 – 32,8 ft

How to find: <a href="http://www.alainraceway.com/how-to-find-us">http://www.alainraceway.com/how-to-find-us</a>.

**GPS coordinates:** 24°11'36.78"N / 55°51'40.74"E